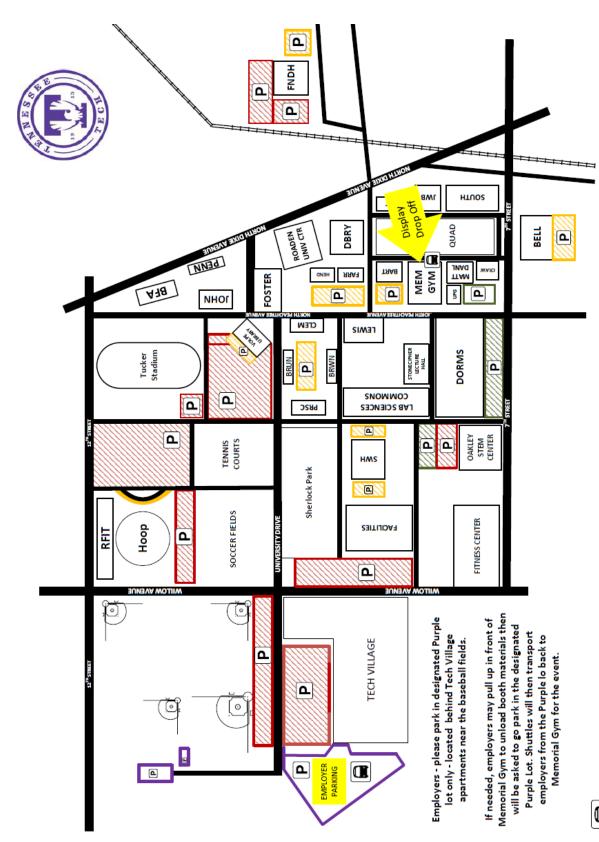

Thank you for attending our Education Fair on **Tuesday, March 2<sup>nd</sup>, 2021**. The Education Fair will take place in **Memorial Gym.** Students will attend between 10am and 12pm CST.

The GPS Address for Memorial Gym is 810 Quadrangle, Cookeville, TN 38501.

- <u>Display Set-Up</u> You may set up your display on Tuesday, March 2<sup>nd</sup>, between 8am and 10am. Setup will not be available the day before the fair.
- <u>Parking</u> If you have display materials you wish to unload prior to parking in the designated lot, please pull to the front of Memorial Gym and staff will be available to take your display materials to your designated table while you park.
  - Please be sure to display the attached parking permit on your vehicle dashboard and park in the PURPLE ZONE lot only, located behind Tech Village (see map for reference).
  - A designated employer shuttle will run before and after the fair between the PURPLE lot and the fair location from 8am – 10:15am and then 11:45am – 1pm, respectively.
- Breakfast will be served between 8:30 a.m. and 10:00a.m. and will be pre-packaged for your convenience and safety.
- Nearby Hotel Accommodation Options: Google Maps Hotels Near TTU
- <u>Cancellation Policy</u>: There will be *NO* refunds after the registration deadline of Friday, February 26<sup>th</sup>, 2021. Registered employers that do not attend or do not cancel before this date will be responsible for the full amount. All cancellations received will be acknowledged. <u>Payment is expected within 7 days after the event</u>.