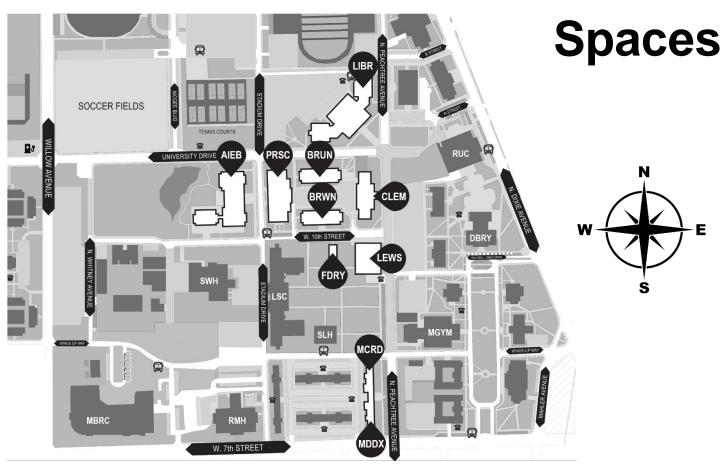

## **College of Engineering**

| AIEB | Ashraf Islam Engineering Building                                         | LIBR           | Angelo & Jennette Volpe Library                                               |
|------|---------------------------------------------------------------------------|----------------|-------------------------------------------------------------------------------|
| 229  | Cybersecurity Education, Research and Outreach<br>Center ( <b>CEROC</b> ) | 346            | Machine Intelligence and Data Science (MInDS) Center                          |
| 262  | College of Engineering Student Success Center<br>Study Lounge             | 348            | iMakerSpace                                                                   |
| 325  | Office of the Dean, College of Engineering                                | LEWS           | Lewis Hall                                                                    |
| BRWN | Brown Hall                                                                | 107A           | Manufacturing & Engineering Technology (MET) Office                           |
| 217  | Electrical & Computer Engineering (ECE)                                   | MDDX &<br>MCRD | Maddux & McCord Halls/Engineering Dorms                                       |
| 224  | Mechanical & Nuclear Engineering (ME & NE)                                | PRSC           | Prescott Hall                                                                 |
| BRUN | Bruner Hall                                                               | 214            | Chemical Engineering (ChE) Office                                             |
| 238  | Computer Science ( <b>CSC</b> )                                           | 216            | Civil & Environmental Engineering (CEE) Office                                |
| CLEM | Clement Hall                                                              | 235            | Center for Energy Systems Research (CESR)                                     |
| 201  | College of Engineering Student Success Center Offices                     | 233            | Center for Manufacturing Research (CMR)                                       |
| 321  | General & Industrial Engineering (GIE) Office                             | 313            | Center for Construction and Building Information<br>Modeling ( <b>CCBIM</b> ) |
| FDRY | Foundry                                                                   |                |                                                                               |