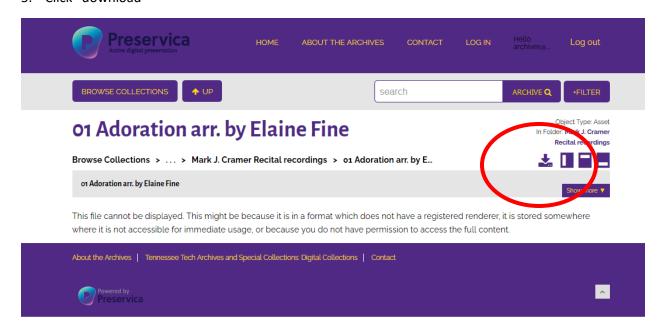

## School of Music Downloads

- 3. Locate music within one of three choices: "Chamber Concert," "Solo Recital," or "Large Ensamble," select the correct year, then look for the last name of the individual's performance.
- 4. Select individual tracks
- 5. Click "download"