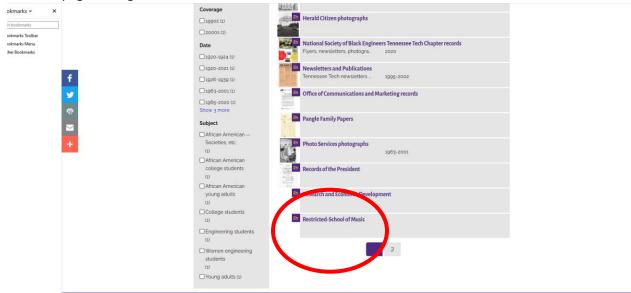

ACCEPT

Click the 'Browse Collections' button above to access the full list of public collections available at this time.

2. Scroll down and select "Restricted-School of Music" If you do not see the folder click the bottom arrow to page through the materials