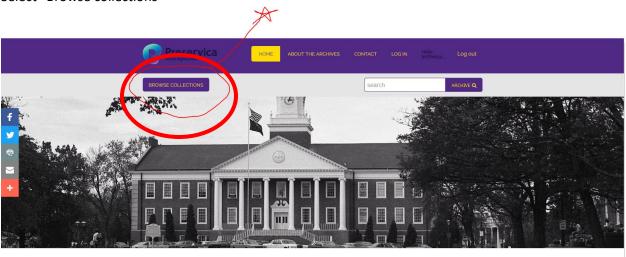

Go to: <a href="https://tntech.access.preservica.com/login">https://tntech.access.preservica.com/login</a>

Your username is: archives@tntech.edu

Your password is: TNTech1915!

1. Select "Browse collections"

ACCEPT

Click the 'Browse Collections' button above to access the full list of public collections available at this time.

2. Scroll down and select "Restricted-School of Music" If you do not see the folder click the bottom arrow to page through the materials