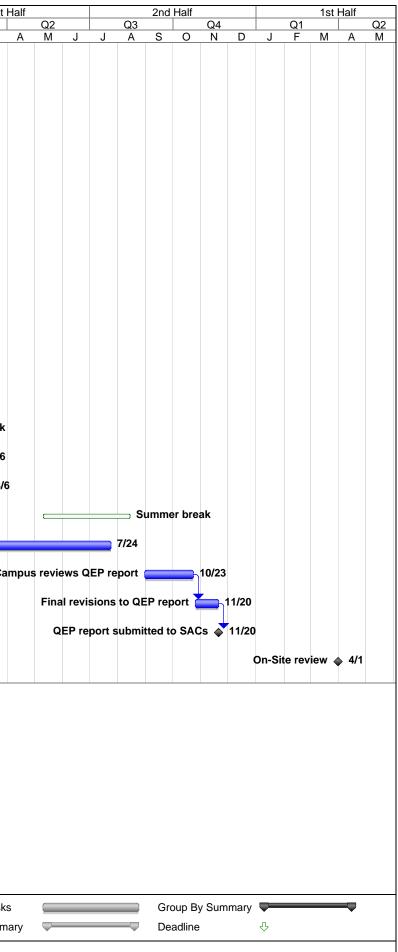

| ID | Task Name                   | Duration | Start      | Q4      |        |        | Q1     | 1st Ha |        | Q2        | Q3 2nd Half             | Q4       |         | ~           | 1      | lst Ha |      | Q2     |       |       | Q3             | 2nc   | Half   | Q4      |       |        | Q1     | 1st         | Ha |
|----|-----------------------------|----------|------------|---------|--------|--------|--------|--------|--------|-----------|-------------------------|----------|---------|-------------|--------|--------|------|--------|-------|-------|----------------|-------|--------|---------|-------|--------|--------|-------------|----|
|    | 0                           |          |            | Ν       | D      | J      |        | M      | A      | M J       | J A S O                 | Ν        | D,      |             |        | M .    |      | M<br>M | J     | J     | <u>Q3</u><br>A | S     | 0      | Q4<br>N | D     | J      | F      | М           | /  |
| 1  | Today                       | 0 days   | Oct 11 '13 |         |        |        |        |        |        |           | Today 🔶 1               | 0/11     |         |             |        |        |      |        |       |       |                |       |        |         |       |        |        |             |    |
| 2  | Review institutional data   | 3 wks    | Oct 11 '13 | 5       |        |        |        |        |        | Review    | institutional data 🚃    | 10/31    |         |             |        |        |      |        |       |       |                |       |        |         |       |        |        |             |    |
| 3  | QEP proposals due           | 0 days   | Nov 1 '13  | 5       |        |        |        |        |        |           | QEP proposals due       | • 11/1   |         |             |        |        |      |        |       |       |                |       |        |         |       |        |        |             |    |
| 4  | QEP proposals review        | 0 days   | Nov 18 '13 | 5       |        |        |        |        |        |           | QEP proposals revie     | w 🔶 11   | /18     |             |        |        |      |        |       |       |                |       |        |         |       |        |        |             |    |
| 5  | Meet w/ QEP comm to rev     | 0 days   | Nov 25 '13 | s w/ QE | EP cor | nm to  | reviev | w inst | itutic | onal data | and generate QEP top    | ics 🔶 1  | 1/25    |             |        |        |      |        |       |       |                |       |        |         |       |        |        |             |    |
| 6  | T Xmas break                | 24 days  | Dec 15 '13 | 8       |        |        |        |        |        |           |                         |          |         | Xma         | as bre | ak     |      |        |       |       |                |       |        |         |       |        |        |             |    |
| 7  | Meet with Executives to d   | 0 days   | Jan 23 '14 | -       |        |        |        |        |        | Meet wit  | n Executives to discus  | s QEP t  | opics   | <b>م</b> ا/ | 23     |        |      |        |       |       |                |       |        |         |       |        |        |             |    |
| 8  | QEP committee generate:     | 8 wks    | Feb 3 '14  | ŀ       |        |        |        |        | 0      | QEP com   | mittee generates initia | l topics | for QI  | EP ื        |        | 3/     | 28   |        |       |       |                |       |        |         |       |        |        |             |    |
| 9  | Summer break                | 3.5 mons | May 12 '14 | ŀ       |        |        |        |        |        |           |                         |          |         |             |        |        |      |        |       |       | s              | umm   | er br  | eak     |       |        |        |             |    |
| 10 | Campus input obtained th    | 6 wks    | Mar 31 '14 | ined t  | throug | gh stu | dent/e | mploy  | yer/a  | lumni foc | us groups and websit    | e on ado | ditiona | I QEF       | P topi | cs     |      | 5/9    |       |       |                |       |        |         |       |        |        |             |    |
| 11 | Campus input obtained th    | 4 wks    | Aug 25 '14 | ŀ       |        |        | Ca     | mpus   | inpu   | t obtaine | d through faculty/staff | focus g  | roups   | and         | webs   | ite on | add  | itiona | al QE | P top | oics 🧯         |       | 9/19   |         |       |        |        |             |    |
| 12 | Potential list of QEP topic | 1 mon    | Sep 22 '14 | ŀ       |        |        |        |        |        |           |                         |          |         |             | Pot    | entia  | list | of QE  | EP to | pics  | selec          | ted   |        | 10/17   |       |        |        |             |    |
| 13 | Campus provides input or    | 2 mons   | Oct 20 '14 | ŀ       |        |        |        |        |        | Cam       | ous provides input on   | strategi | es for  | QEP         | topic  | s thro | ugh  | strate | egic  | planr | nnig d         | ataba | ase 🏅  |         | 1     | 2/12   |        |             |    |
| 14 | T Xmas break                | 24 days  | Dec 15 '14 | ŀ       |        |        |        |        |        |           |                         |          |         |             |        |        |      |        |       |       |                |       |        |         |       | X      | (mas l | break       |    |
| 15 | Campus input analyzed       | 2 mons   | Jan 12 '15 | 5       |        |        |        |        |        |           |                         |          |         |             |        |        |      |        |       |       | (              | Camp  | ous in | put ar  | alyze | ed 📥   |        | 3/6         |    |
| 16 | Recommendations preser      | 0 days   | Mar 6 '15  | 5       |        |        |        |        |        |           |                         |          |         |             |        |        | Rec  | omm    | enda  | ation | s pres         | sente | d to L | .eadeı  | ship  | comn   | ittee  | <u>م</u> 3/ | 6  |
| 17 | Summer break                | 3.5 mons | May 11 '15 | 5       |        |        |        |        |        |           |                         |          |         |             |        |        |      |        |       |       |                |       |        |         |       |        |        |             |    |
| 18 | QEP plan written            | 5 mons   | Mar 9 '15  | 5       |        |        |        |        |        |           |                         |          |         |             |        |        |      |        |       |       |                |       |        |         | QEP   | plan v | ritten | ۰ <b>خ</b>  |    |
| 19 | Campus reviews QEP rep      | 8 wks    | Aug 31 '15 | 5       |        |        |        |        |        |           |                         |          |         |             |        |        |      |        |       |       |                |       |        |         |       |        |        | Ca          | ım |
| 20 | Final revisions to QEP rep  | 4 wks    | Oct 26 '15 | 5       |        |        |        |        |        |           |                         |          |         |             |        |        |      |        |       |       |                |       |        |         |       |        |        |             |    |
| 21 | QEP report submitted to S   | 0 days   | Nov 20 '15 | 5       |        |        |        |        |        |           |                         |          |         |             |        |        |      |        |       |       |                |       |        |         |       |        |        |             |    |
| 22 | On-Site review              | 0 days   | Apr 1 '16  | 5       |        |        |        |        |        |           |                         |          |         |             |        |        |      |        |       |       |                |       |        |         |       |        |        |             |    |