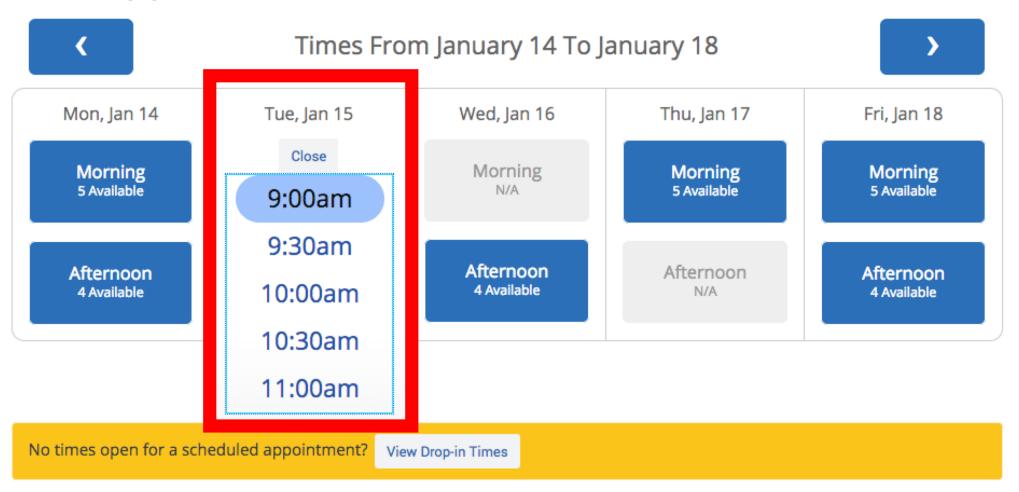

### Schedule Appointment

No times open for a scheduled appointment? View

View Drop-in Times

Next ►

#### **Appointment Details**

Who: Charles Craig with Charles CraigWhy: Degree/Course Planning When: Tuesday, January 15 9:00am - 9:30am

Where: College of Education Student Success Center

Additional Details My office is located in FARR 202.