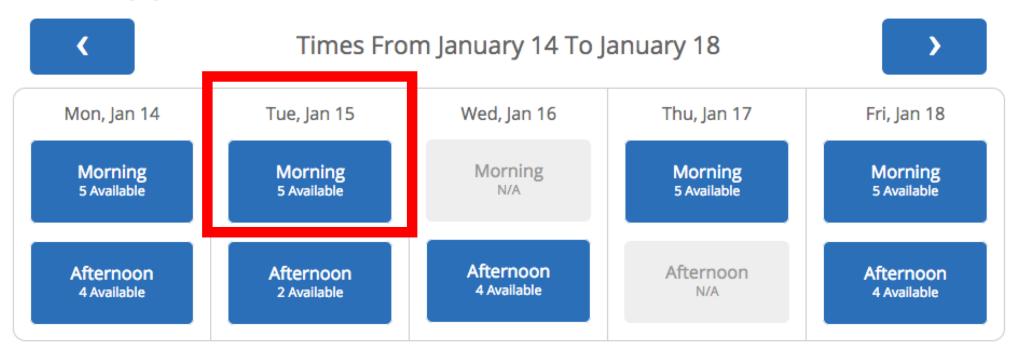

Service > Location & Staff > Select Time > Confirm

### Schedule Appointment

No times open for a scheduled appointment? View

View Drop-in Times

Next ►