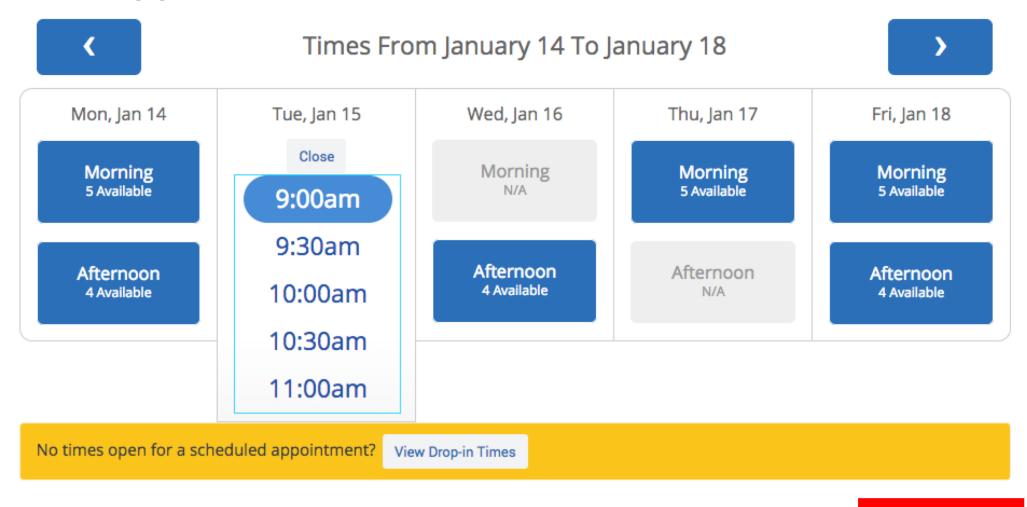

#### **Appointment Details**

Who: Charles Craig with Charles CraigWhy: Degree/Course Planning When: Tuesday, January 15 9:00am - 9:30am

Where: College of Education Student Success Center

Additional Details My office is located in FARR 202.

#### **Appointment Details**

Who: Charles Craig with Charles Craig
Why: Degree/Course Planning
When: Tue Jan 15, 2019 09:00 am - 09:30 am
Where: College of Education Student Success Center
Additional Details: My office is located in FARR 202.