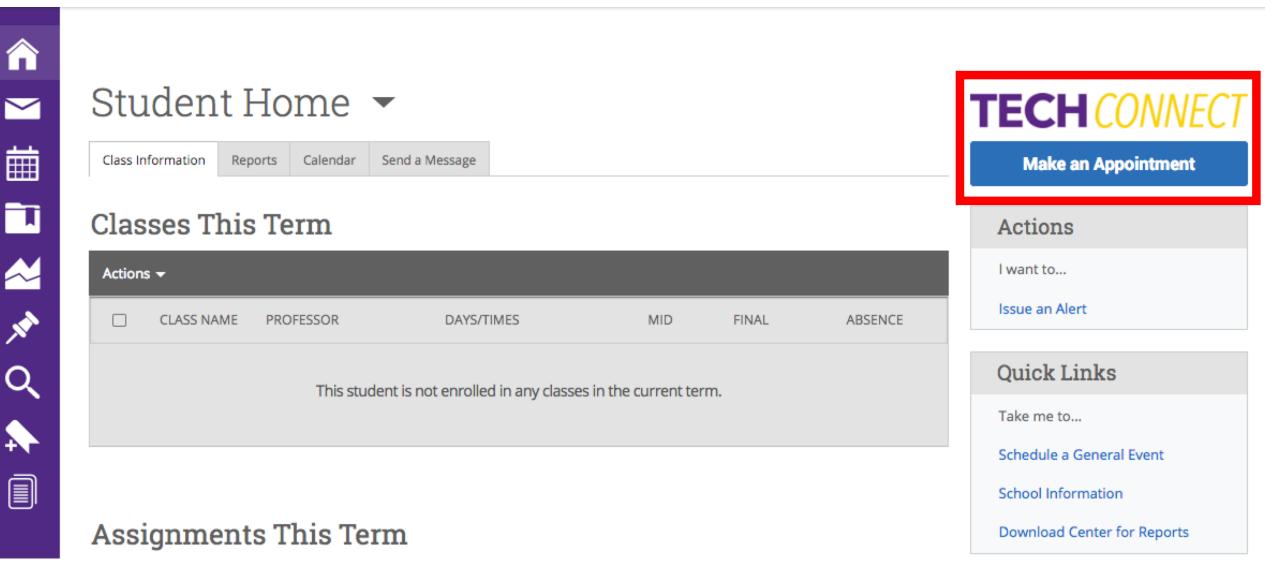

# Student Home Screen

# How to Schedule an Advising Appointment

Service > Location & Staff > Select Time > Confirm