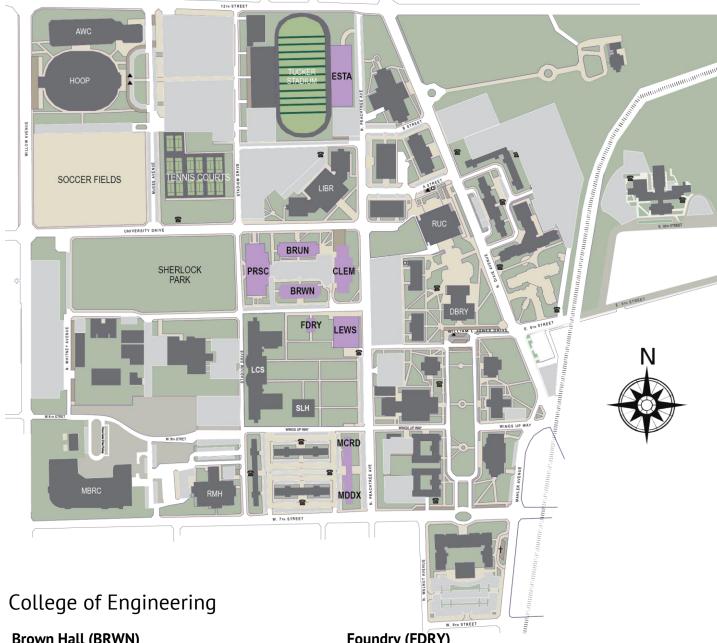

# Brown Hall (BRWN)

Electrical & Computer Engineering (ECE) Rm 217 Mechanical Engineering (ME) Rm 224

# **Bruner Hall (BRUN)**

Computer Science (CSC) Rm 238

### Clement Hall (CLEM)

Clay N. Hixson Student Success Center, Rm 208 General & Basic Engineering (GBE) Rm 321 Office of the Dean, College of Engineering, Rm 201

# East Stadium (ESTA)

**Engineering Labs** 

# Foundry (FDRY)

## Lewis Hall (LEWS)

Manufacturing & Engineering Technology (MET) Rm 107A

#### Maddux Hall (MDDX)

**Engineering dorm** 

## McCord Hall (MCRD)

Engineering dorm

## Prescott Hall (PRSC)

Chemical Engineering (ChE) Rm 214 Civil & Environmental Engineering (CEE) Rm 216

tntech.edu/coe | engineering@tntech.edu | 931-372-3172